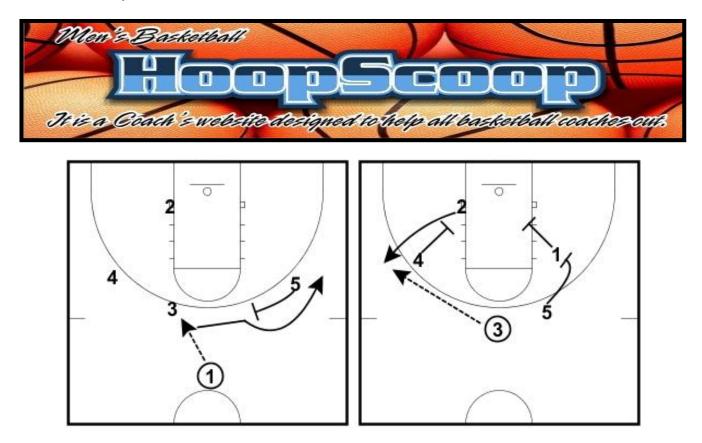

## **OHIO STATE SET PLAY**

- Figure 1: As (1) brings the ball over half court OSU sets up in a formation with the (4) & (5) set on the slots, (3) & (2) positioned on the lane lines extended. (1) enters the ball to (3). (5) sets a flare screen on (1). (1) fades looking for the pass from (3).
- Figure 2: If (1) is not open, (1) & (5) will go set a staggered screen for (2). (4) will set a single pin down screen for (2). (2) may choose either set of screens. (3) will hit (2). (4) will turn & seal for a post entry pass if (2) is not open for the shot.