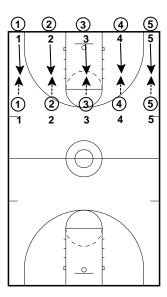

## Front Turns / Rear Turns

- Players on the baseline pass to the person standing opposite of them
- \* You can vary the type of pass being thrown (chest, 2 hand bounce, outside hand bounce, overhead)
- The players receiving the pass should give a target, catch with 2 hands, catch in balance (left right step for right handed people)

- Players on the baseline then run towards the person who they passed to and they will receive a pass back
- When they catch the ball they will either do a front turn (forward pivot) or a rear turn (reverse pivot)

## Front Turns / Rear Turns

- Once the players receive the pass back, they will pass back to the next person in line
- Use a wide variety of passing techniques
- New players rotate in