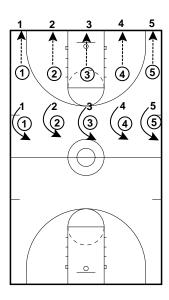

## Front Turns / Rear Turns

- Players on the baseline pass to the person standing opposite of them
- \* You can vary the type of pass being thrown (chest, 2 hand bounce, outside hand bounce, overhead)
- The players receiving the pass should give a target, catch with 2 hands, catch in balance (left right step for right handed people)

- Players on the baseline then run towards the person who they passed to and they will receive a pass back
- When they catch the ball they will either do a front turn (forward pivot) or a rear turn (reverse pivot)

## Front Turns / Rear Turns

- Once the players receive the pass back, they will pass back to the next person in line
- Use a wide variety of passing techniques
- New players rotate in