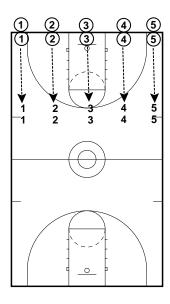

## Front Turns / Rear Turns

- Players on the baseline pass to the person standing opposite of them
- \* You can vary the type of pass being thrown (chest, 2 hand bounce, outside hand bounce, overhead)
- The players receiving the pass should give a target, catch with 2 hands, catch in balance (left right step for right handed people)

- Players on the baseline then run towards the person who they passed to and they will receive a pass back
- When they catch the ball they will either do a front turn (forward pivot) or a rear turn (reverse pivot)

## Front Turns / Rear Turns

- Once the players receive the pass back, they will pass back to the next person in line
- Use a wide variety of passing techniques
- New players rotate in