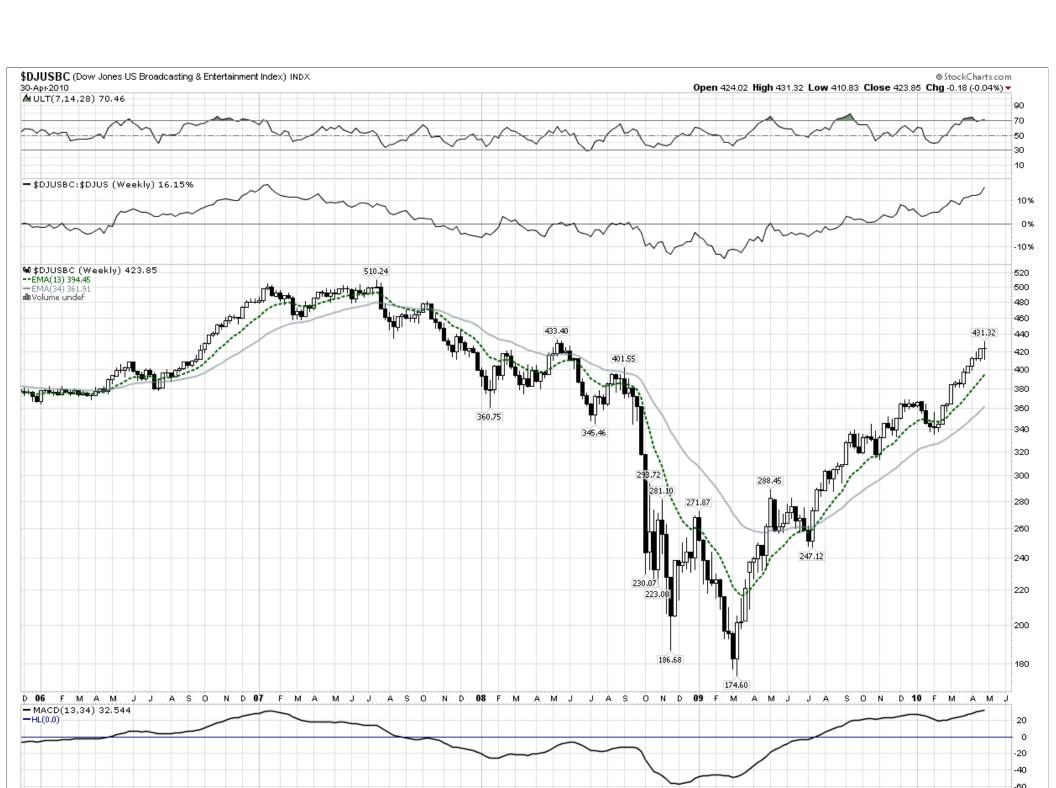

## StockCharts.com - Members

Data provided by: Thomson Reuters and IDC/Comstock Unless otherwise indicated, all data is delayed by 20 minutes

 $\ensuremath{\texttt{©}}$  1999-2010 StockCharts.com. All Rights Reserved.