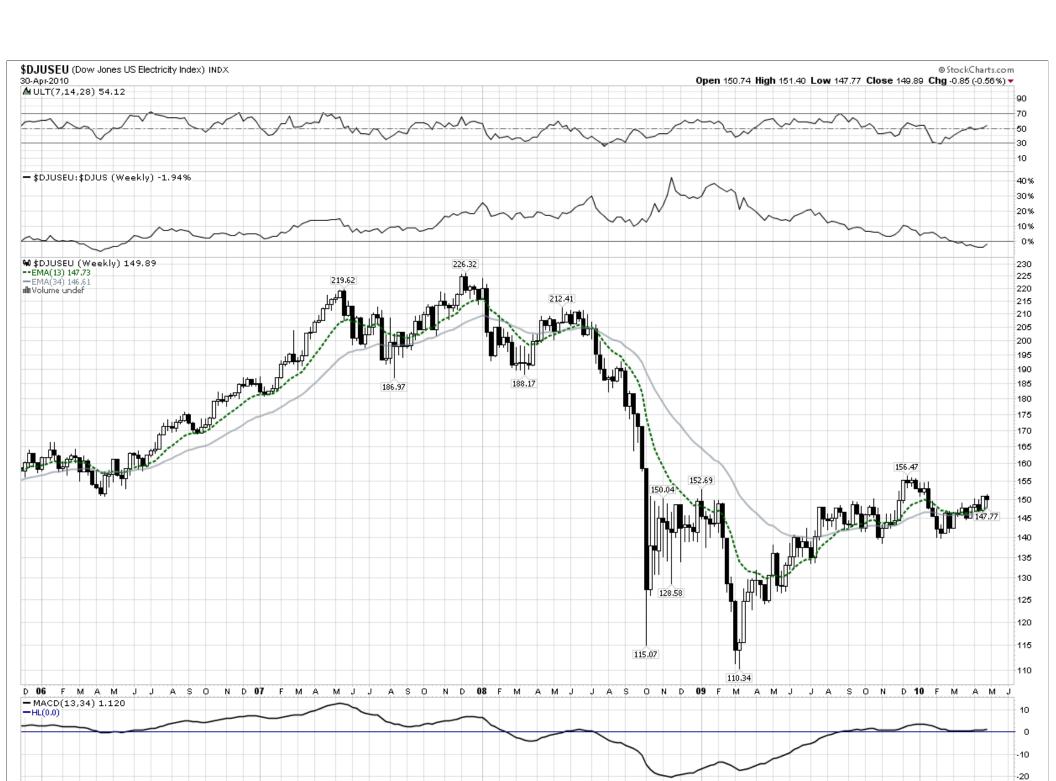

## StockCharts.com - Members

Data provided by: Thomson Reuters and IDC/Comstock Unless otherwise indicated, all data is delayed by 20 minutes

 $\ensuremath{\texttt{©}}$  1999-2010 StockCharts.com. All Rights Reserved.