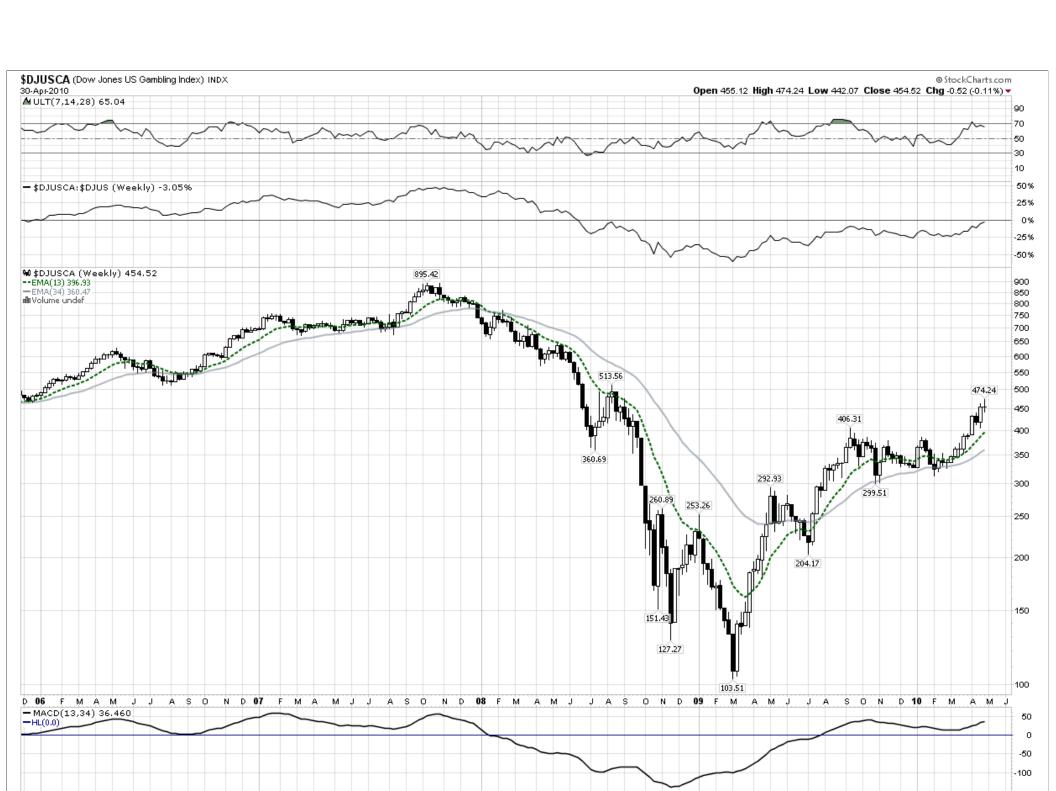

## StockCharts.com - Members

Data provided by: Thomson Reuters and IDC/Comstock Unless otherwise indicated, all data is delayed by 20 minutes

 $\ensuremath{\texttt{©}}$  1999-2010 StockCharts.com. All Rights Reserved.