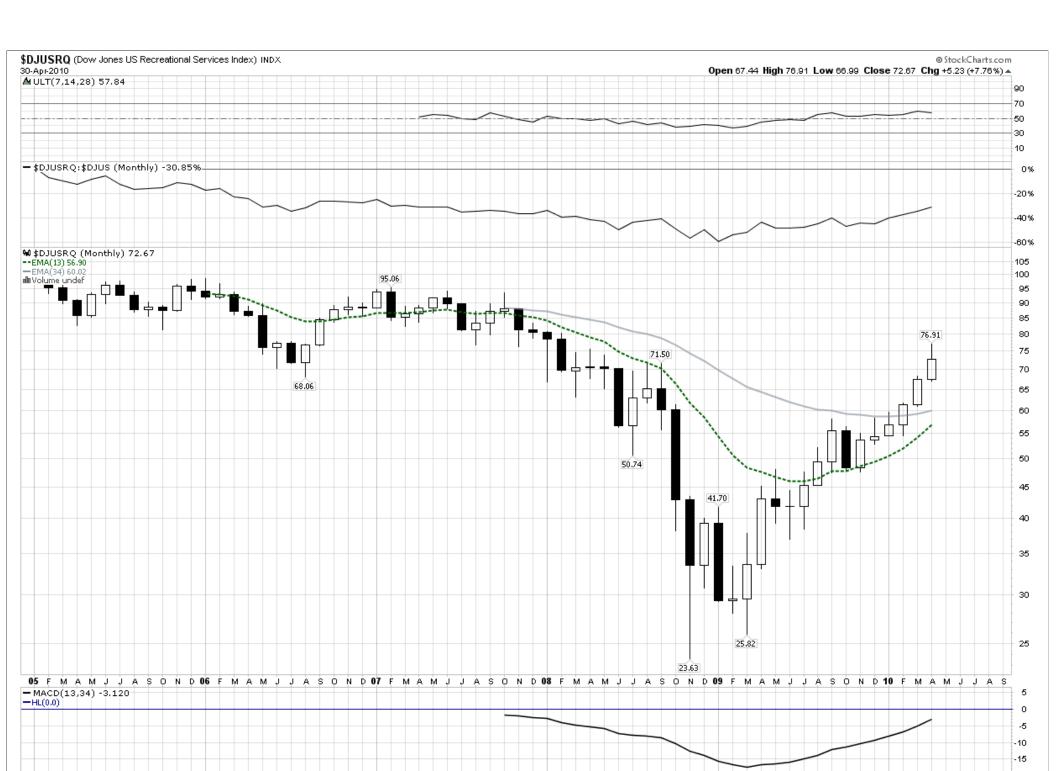

rwise indicated, all data is delayed by 20 minutes © 1999-2010 StockCharts.com. All Rights Reserved.

































































Font Size: \_- \_+ reset





























































































































Font Size: \_- \_+ reset

























StockCharts.com - Members

















































































































































Font Size: \_- \_+ reset

















































































































































StockCharts.com - Members