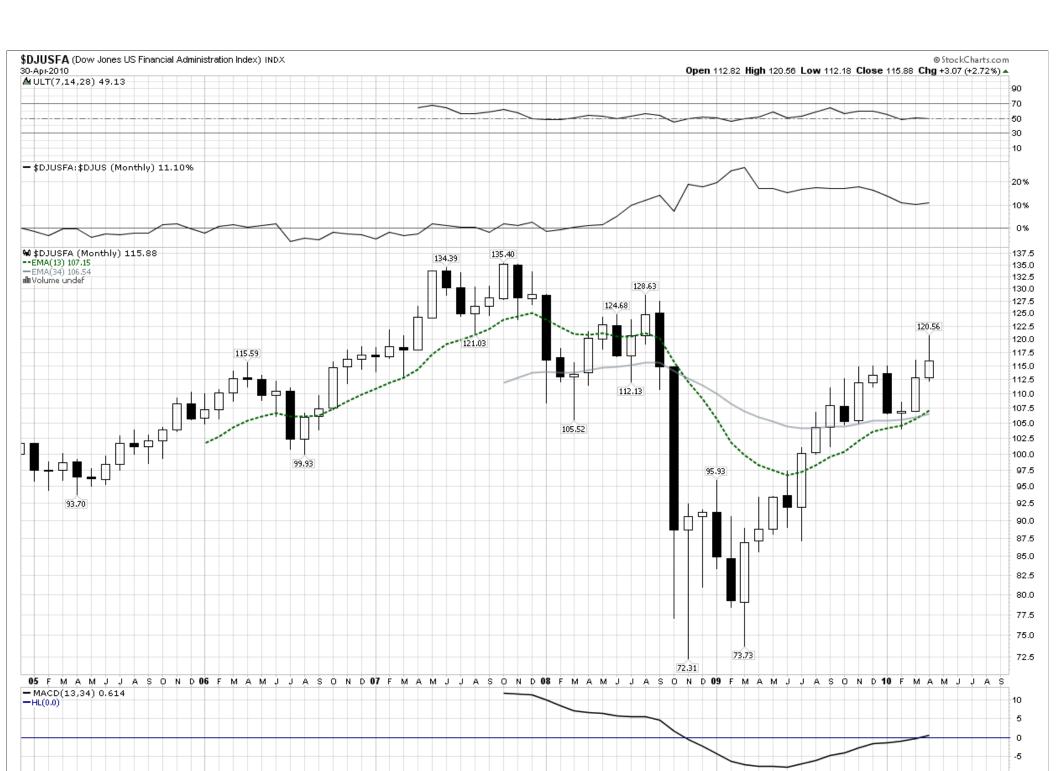

by 20 minutes

 $\ensuremath{\texttt{©}}$  1999-2010 StockCharts.com. All Rights Reserved.

## StockCharts.com - Members



Data provided by: Thomson Reuters and IDC/Comstock Unless otherwise indicated, all data is delayed by 20 minutes © 1999-2010 StockCharts.com. All Rights Reserved.

































































Font Size: \_- \_+ reset





























































































































Font Size: \_- \_+ reset

























StockCharts.com - Members

















































































































































Font Size: \_- \_+ reset

















































































































































StockCharts.com - Members