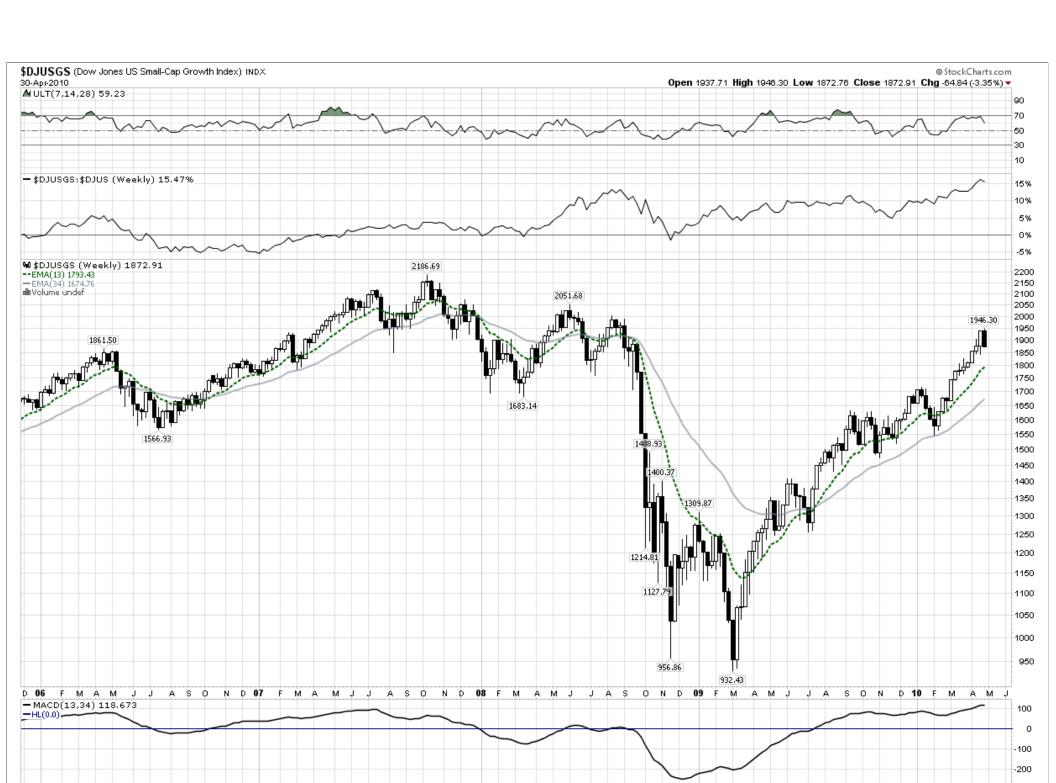

## StockCharts.com - Members

Data provided by: Thomson Reuters and IDC/Comstock Unless otherwise indicated, all data is delayed by 20 minutes

 $\ensuremath{\texttt{©}}$  1999-2010 StockCharts.com. All Rights Reserved.