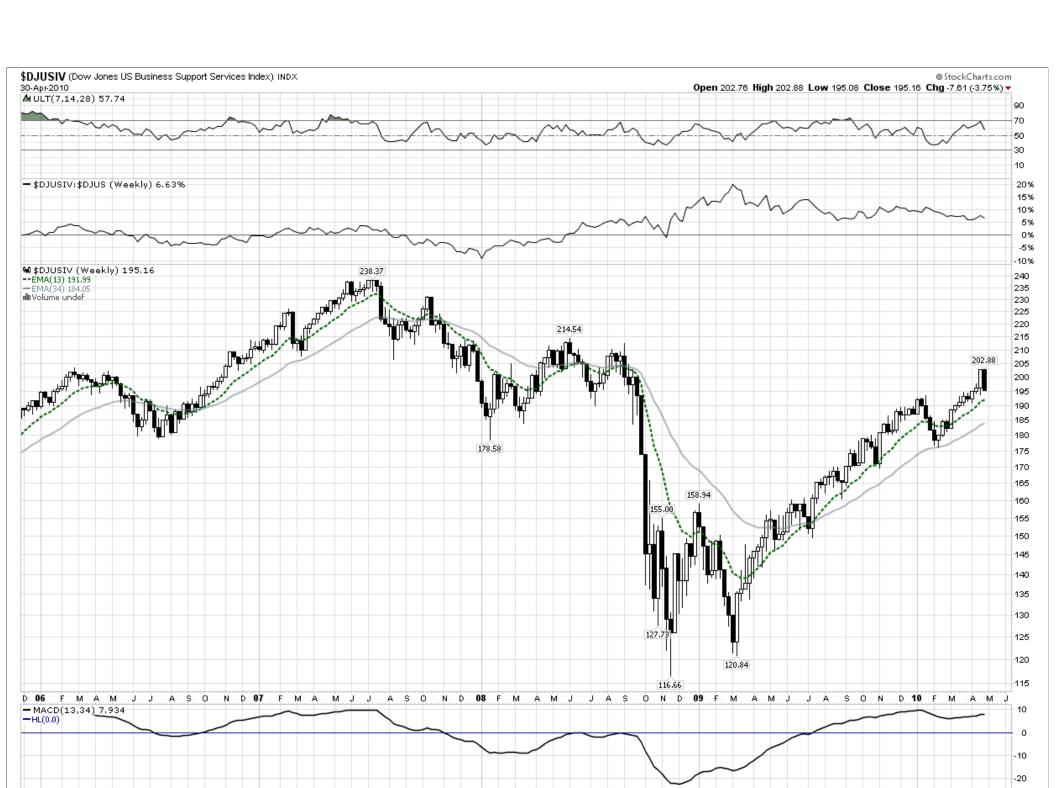

## StockCharts.com - Members

Data provided by: Thomson Reuters and IDC/Comstock Unless otherwise indicated, all data is delayed by 20 minutes

 $\ensuremath{\texttt{©}}$  1999-2010 StockCharts.com. All Rights Reserved.