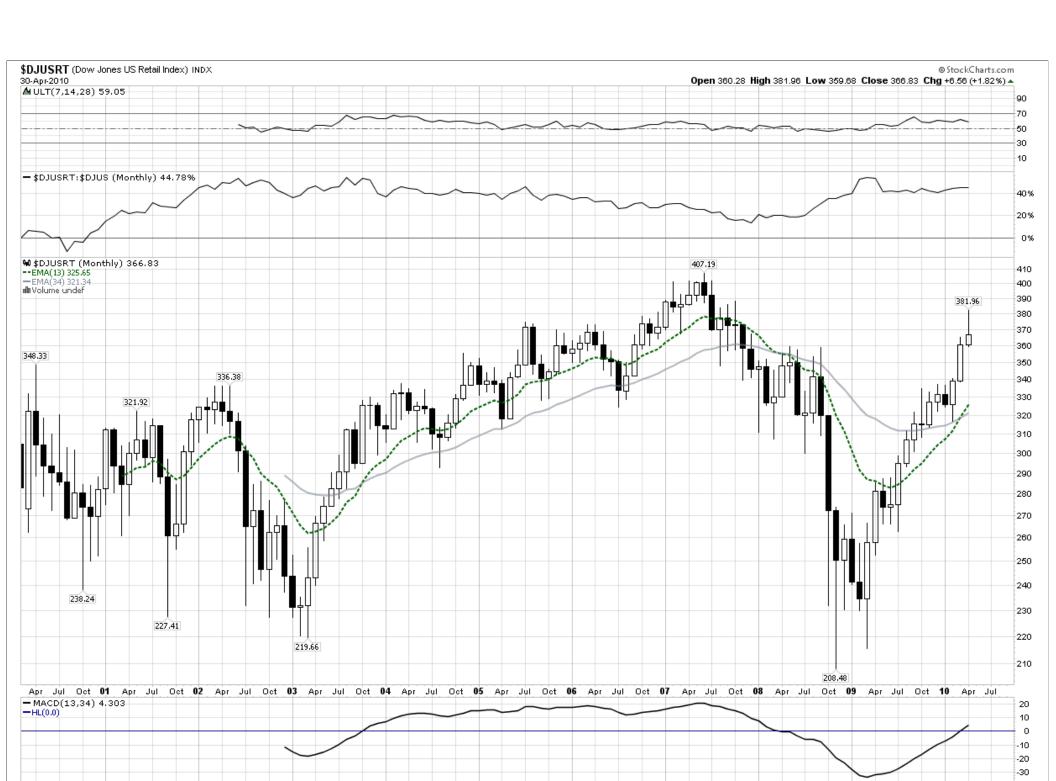

indicated, all data is delayed by 20 minutes © 1999-2010 StockCharts.com. All Rights Reserved.

































































Font Size: \_- \_+ reset





























































































































Font Size: \_- \_+ reset

























StockCharts.com - Members

















































































































































Font Size: \_- \_+ reset

















































































































































StockCharts.com - Members