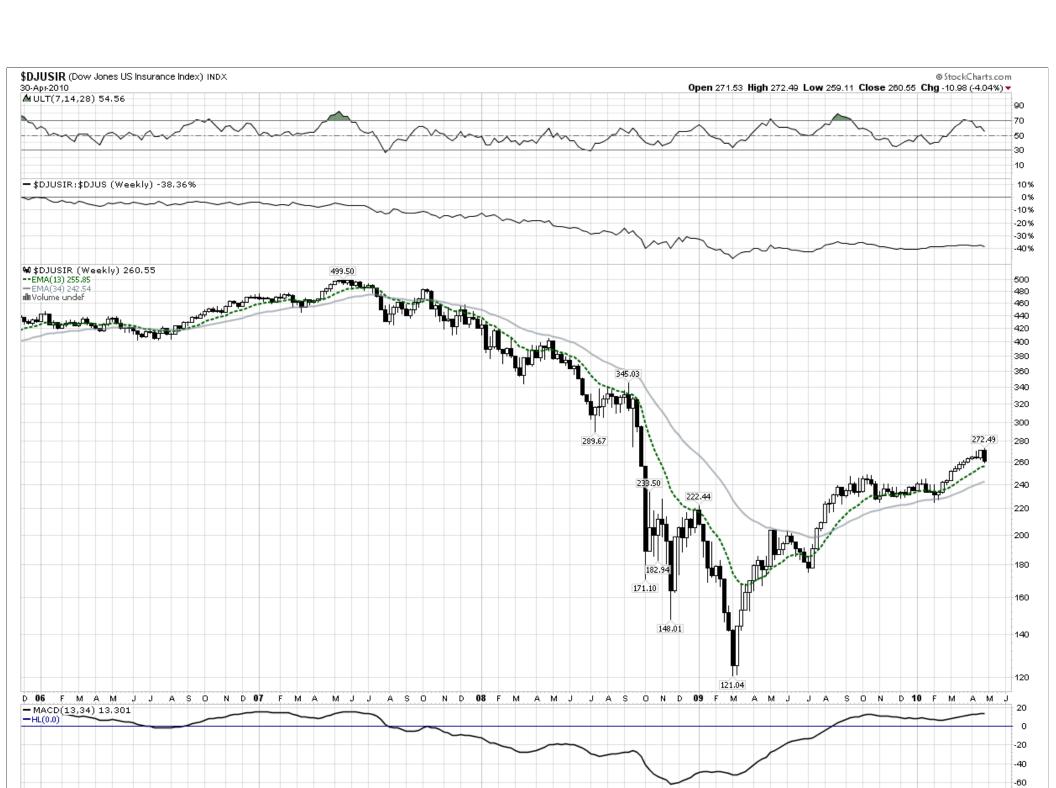

## StockCharts.com - Members

Data provided by: Thomson Reuters and IDC/Comstock Unless otherwise indicated, all data is delayed by 20 minutes

 $\ensuremath{\texttt{©}}$  1999-2010 StockCharts.com. All Rights Reserved.