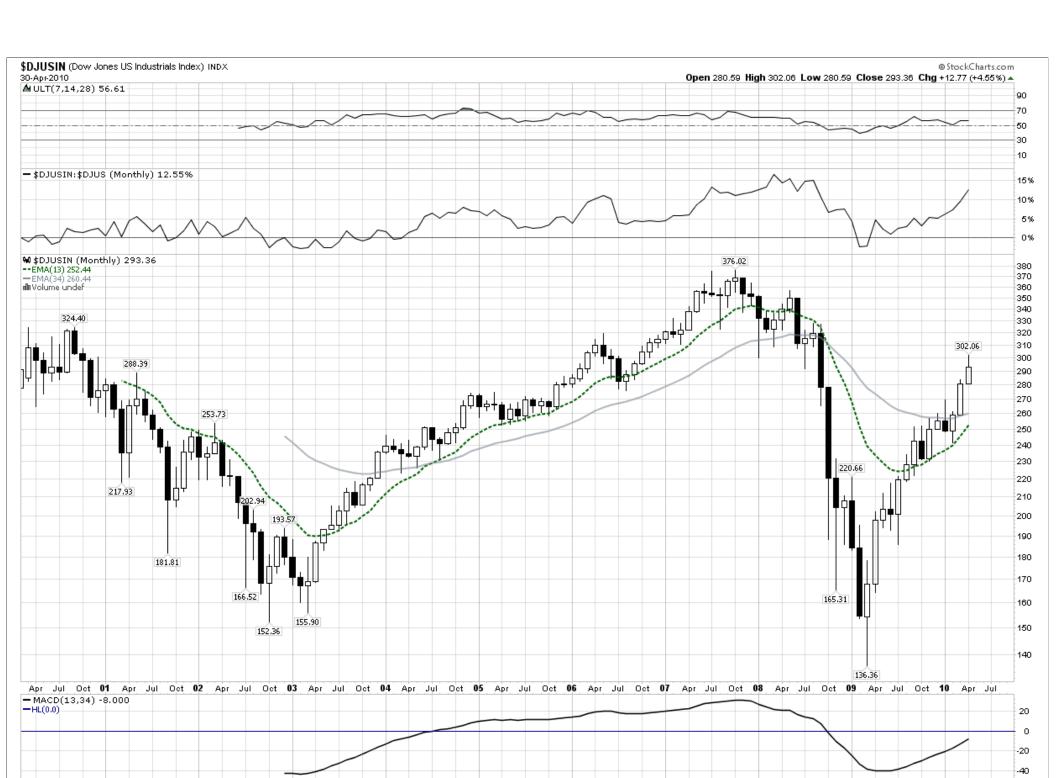

## StockCharts.com - Members

Data provided by: Thomson Reuters and IDC/Comstock Unless otherwise indicated, all data is delayed by 20 minutes

 $\ensuremath{\texttt{©}}$  1999-2010 StockCharts.com. All Rights Reserved.