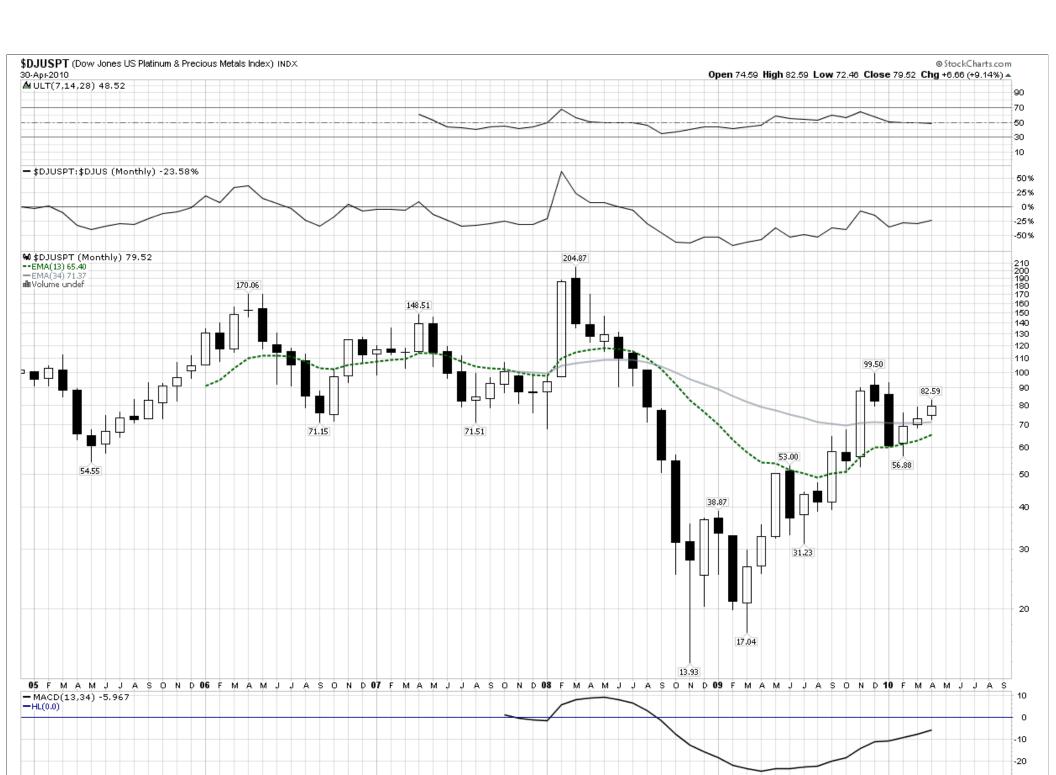

tock Unless otherwise indicated, all data is delayed by 20 minutes © 1999-2010 StockCharts.com. All Rights Reserved.

































































Font Size: \_- \_+ reset





























































































































Font Size: \_- \_+ reset

























StockCharts.com - Members

















































































































































Font Size: \_- \_+ reset

















































































































































StockCharts.com - Members