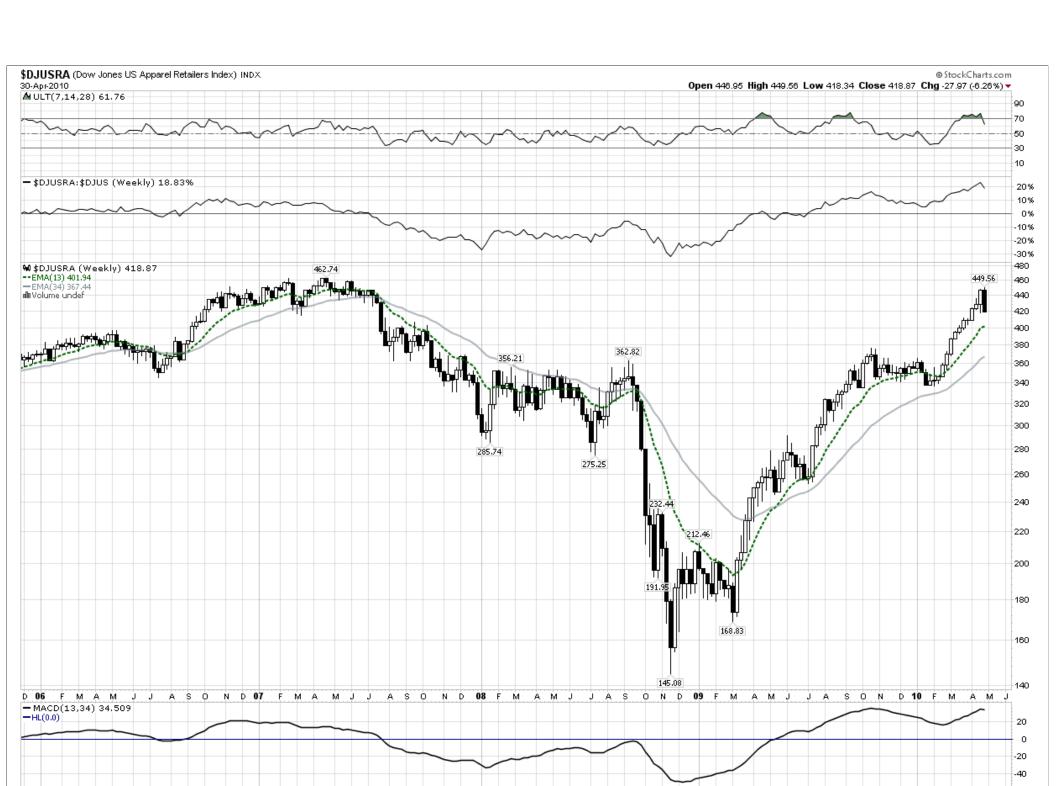

## StockCharts.com - Members

Data provided by: Thomson Reuters and IDC/Comstock Unless otherwise indicated, all data is delayed by 20 minutes

 $\ensuremath{\texttt{©}}$  1999-2010 StockCharts.com. All Rights Reserved.