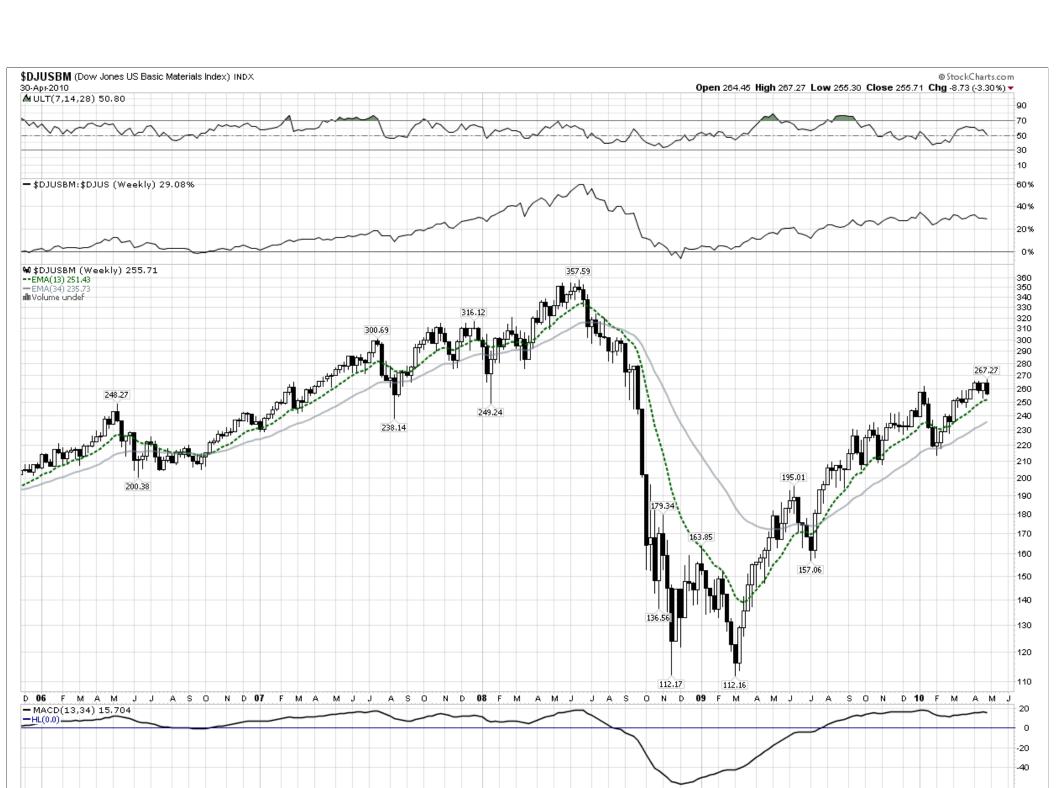

## StockCharts.com - Members

Data provided by: Thomson Reuters and IDC/Comstock Unless otherwise indicated, all data is delayed by 20 minutes

 $\ensuremath{\texttt{©}}$  1999-2010 StockCharts.com. All Rights Reserved.