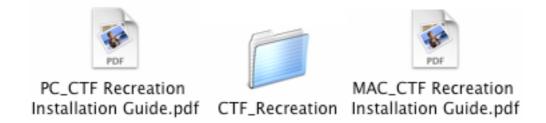

CTF Recreation Preload <a href="http://www.box.net/shared/static/hoqf9i084h.zip">http://www.box.net/shared/static/hoqf9i084h.zip</a>

Both of these files come in a zipped/compressed format YOU MUST EXTRACT THE ZIPPED/COMPRESSED FILE BEFORE INSTALLING. When you have extracted the zip/compressed files the installation guide for each will be inside.

YOU MUST INSTALL BOTH PRELOADS IN ORDER TO PLAY CTF RECREATION

If you are reading this then you have successfully downloaded the CTF Recreation preload and extracted the zipped/compressed file. Once extracted you will see the following files and folder.