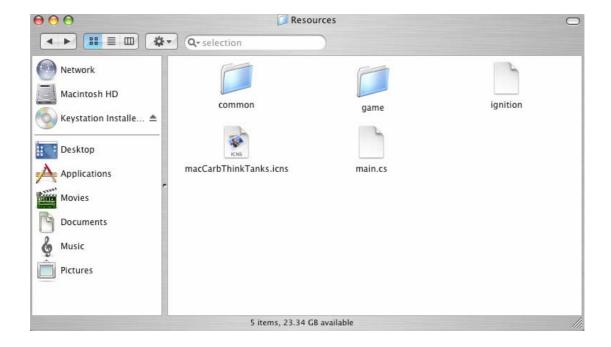

## #Stage 2 - Find Your ThinkTanks Folder

Next step is to find you ThinkTanks folder. If you know where this is located great, if not follow the guidelines below.

- > Find your ThinkTanks app you are going to install the preload onto.
- Once you have found it, right click on it and select "Show Package Contents". (If you have two mouse keys, right click on the icon, if you have one, hold down control and then click on the app)
- ➤ In the window that comes up, go to "Contents>>Resources"
- You should now be looking at a window that looks like this:

Now you are here we can start to install the files. Keep this window open at all times during the installation as it will make it much easier for you to install the files.