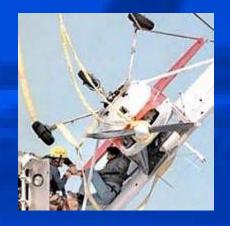

# Cessna 150 into power lines

Plane hit by the wake of a jetliner at an airport. It lost power and hit the lines. No injuries and plane was lowered with minor damage.

2/10/2008