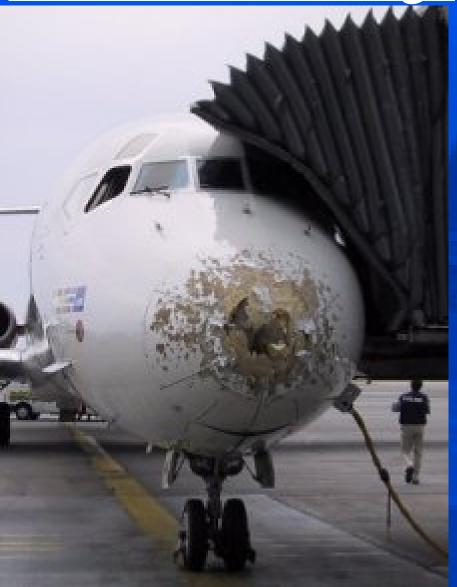

## Only at an Airport!!!

Not your every day calls.

Gary Shoemaker, EMT-P BWI Airport Fire & Rescue Department

2/10/2008

# Cessna 150 into power lines





Plane hit by the wake of a jetliner at an airport. It lost power and hit the lines. No injuries and plane was lowered with minor damage.

2/10/2008

# Uncontrolled engine fire



http://www.Airliners.net





Photo Copyright Rogério Carvalho

AIRLINERS.NET

The operator forgot to lower his outriggers...

# 747 nose gear failed



#### Container into engine

The container was blown into the idling engine of this aircraft by the jet blast of another aircraft.



Engine failure



## Aircraft into truck



# Aircraft into truck



#### No nose gear







# Watch those Props!!





Must come out...



# Hail storm damage



2/10/2008

#### Lost brakes



Both of these aircrafts had their incidents as a result of ground crews not using parking brake...

2/10/2008

# Lost brakes



2/10/2008





2/10/2008

#### Lost brakes



This aircraft was being moved by workers, under power, when it lost its brakes.

2/10/2008





This aircraft was being moved by workers, under power, when it lost its brakes.



#### Lost brakes

This aircraft was being moved by workers, under power, when it lost its brakes.

#### operated by MESABA AIRLINES

= 28



Copyright

# Aircraft vs vehicle





# Aircraft vs vehicle

Bus driver stated he didn't see the aircraft due to the darkness.



# Aircraft vs Aircraft





# Aircraft vs Aircraft



2/10/2008

# More props at play!



2/10/2008

# Aircraft vs Tug



#### Started to taxi