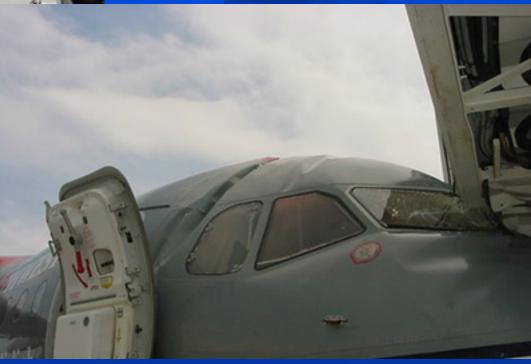

oto Copyright Rogério Carvalho

AIRLINERS.NET

The operator forgot to lower his outriggers...

# 747 nose gear failed



#### Container into engine

The container was blown into the idling engine of this aircraft by the jet blast of another aircraft.



Engine failure



## Aircraft into truck



# Aircraft into truck



#### No nose gear







# Watch those Props!!





Must come out...



# Hail storm damage



2/10/2008

#### Lost brakes



Both of these aircrafts had their incidents as a result of ground crews not using parking brake...

2/10/2008

# Lost brakes



2/10/2008





2/10/2008

#### Lost brakes



This aircraft was being moved by workers, under power, when it lost its brakes.

2/10/2008





This aircraft was being moved by workers, under power, when it lost its brakes.



#### Lost brakes

This aircraft was being moved by workers, under power, when it lost its brakes.

#### operated by MESABA AIRLINES

= 28



Copyright

# Aircraft vs vehicle





# Aircraft vs vehicle

Bus driver stated he didn't see the aircraft due to the darkness.



# Aircraft vs Aircraft





# Aircraft vs Aircraft



2/10/2008

# More props at play!



2/10/2008

# Aircraft vs Tug



#### Started to taxi without an all clear.

2/10/2008

# Low clearance

# Another one with loss of brakes...



2/10/2008

# Call the Michelin Man!!



Photo by Mark Garfinke

http://www.Airliners.net



# Aircraft vs Aircraft Part III



# Aircraft vs Aircraft Part III





# Comes with AC!!



2/10/2008

Copyright 20