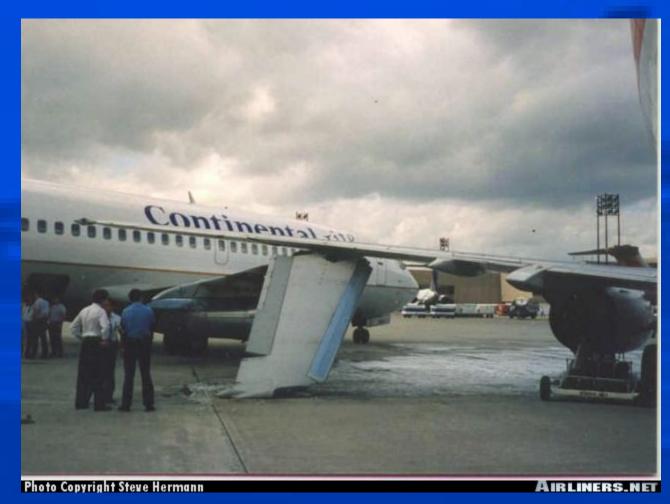

# Aircraft vs vehicle

# Aircraft vs vehicle

Bus driver stated he didn't see the aircraft due to the darkness.