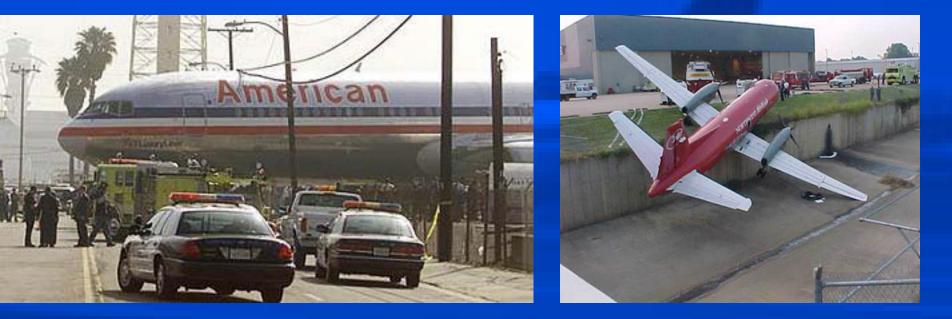

# Aircraft vs vehicle

# Aircraft vs vehicle

Bus driver stated he didn't see the aircraft due to the darkness.