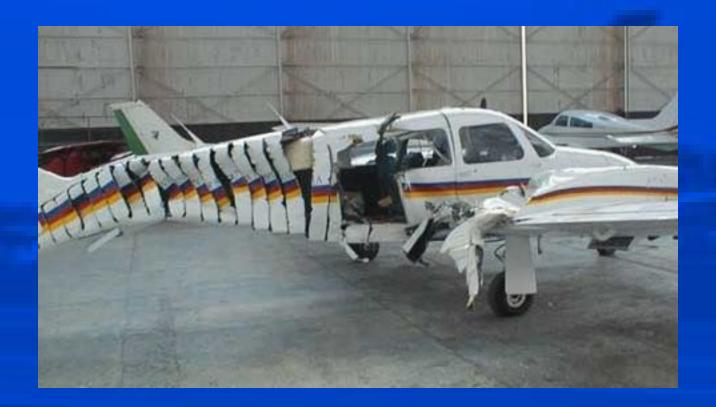

# Aircraft vs vehicle

# Aircraft vs vehicle

Bus driver stated he didn't see the aircraft due to the darkness.