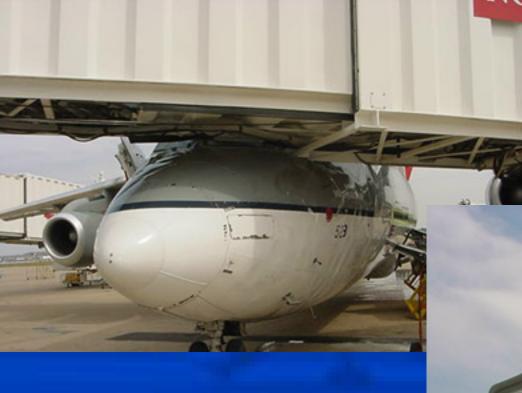

damage.

2/10/2008

# Uncontrolled engine fire



http://www.Airliners.net





Photo Copyright Rogério Carvalho

AIRLINERS.NET

The operator forgot to lower his outriggers...

# 747 nose gear failed



#### Container into engine

The container was blown into the idling engine of this aircraft by the jet blast of another aircraft.



Engine failure



## Aircraft into truck



# Aircraft into truck



#### No nose gear







# Watch those Props!!





Must come out...



# Hail storm damage



2/10/2008

#### Lost brakes



Both of these aircrafts had their incidents as a result of ground crews not using parking brake...

2/10/2008

# Lost brakes



2/10/2008





2/10/2008

#### Lost brakes



This aircraft was being moved by workers, under power, when it lost its brakes.

2/10/2008





This aircraft was being moved by workers, under power, when it lost its brakes.



#### Lost brakes

This aircraft was being moved by workers, under power, when it lost its brakes.

#### operated by MESABA AIRLINES

= 28



Copyright

# Aircraft vs vehicle





# Aircraft vs vehicle

Bus driver stated he didn't see the aircraft due to the darkness.



# Aircraft vs Aircraft





# Aircraft vs Aircraft



2/10/2008

# More props at play!



2/10/2008

# Aircraft vs Tug



#### Started to taxi without an all clear.

2/10/2008

# Low clearance

# Another one with loss of brakes...



2/10/2008

# Call the Michelin Man!!



Photo by Mark Garfinke

http://www.Airliners.net



# Aircraft vs Aircraft Part III



# Aircraft vs Aircraft Part III





# Comes with AC!!



2/10/2008

Copyright 20