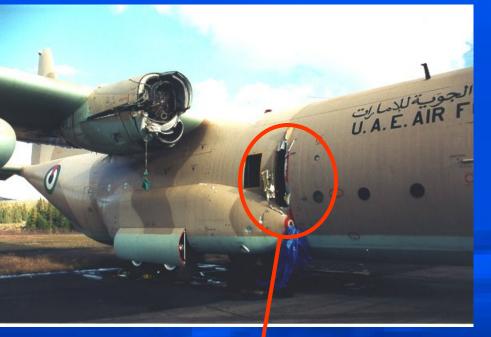

## Only at an Airport!!!

Not your every day calls.

Gary Shoemaker, EMT-P BWI Airport Fire & Rescue Department

2/10/2008

# Cessna 150 into power lines





Plane hit by the wake of a jetliner at an airport. It lost power and hit the lines. No injuries and plane was lowered with minor damage.

2/10/2008

# Uncontrolled engine fire



http://www.Airliners.net





Photo Copyright Rogério Carvalho

AIRLINERS.NET

The operator forgot to lower his outriggers...

# 747 nose gear failed



#### Container into engine

The container was blown into the idling engine of this aircraft by the jet blast of another aircraft.



Engine failure



## Aircraft into truck



# Aircraft into truck



#### No nose gear







# Watch those Props!!





Must come out...



# Hail storm damage



2/10/2008

#### Lost brakes



Both of these aircrafts had their incidents as a result of ground crews not using parking brake...

2/10/2008

# Lost brakes



2/10/2008





2/10/2008

#### Lost brakes



This aircraft was being moved by workers, under power, when it lost its brakes.

2/10/2008





This aircraft was being moved by workers, under power, when it lost its brakes.



#### Lost brakes

This aircraft was being moved by workers, under power, when it lost its brakes.

#### operated by MESABA AIRLINES

= 28



Copyright

# Aircraft vs vehicle





# Aircraft vs vehicle

Bus driver stated he didn't see the aircraft due to the darkness.



# Aircraft vs Aircraft





# Aircraft vs Aircraft



2/10/2008

# More props at play!



2/10/200