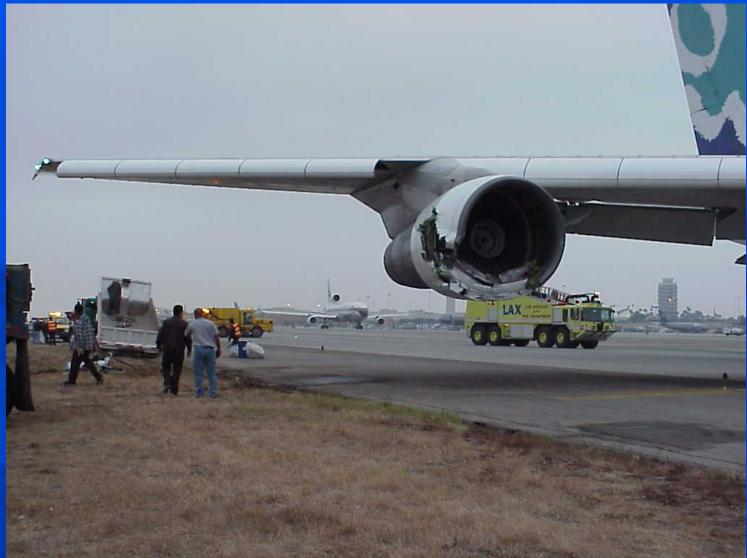

#### Container into engine

The container was blown into the idling engine of this aircraft by the jet blast of another aircraft.

Engine failure