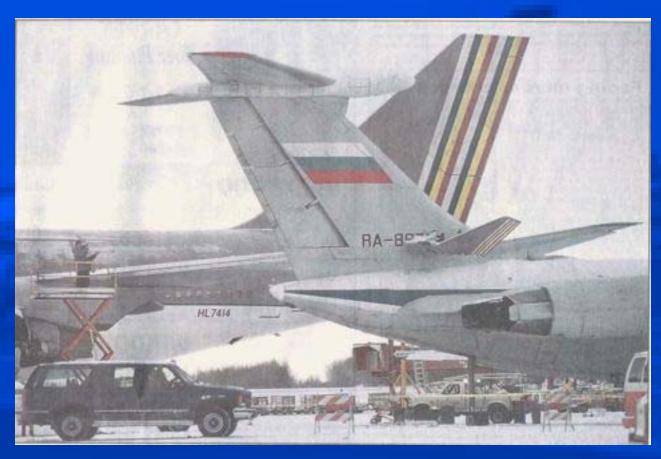

raft was being moved by workers, under power, when it lost its brakes.

2/10/2008





This aircraft was being moved by workers, under power, when it lost its brakes.



#### Lost brakes

This aircraft was being moved by workers, under power, when it lost its brakes.

#### operated by MESABA AIRLINES

= 28



Copyright

# Aircraft vs vehicle





# Aircraft vs vehicle

Bus driver stated he didn't see the aircraft due to the darkness.



# Aircraft vs Aircraft





# Aircraft vs Aircraft



2/10/2008

# More props at play!



2/10/2008

# Aircraft vs Tug



#### Started to taxi without an all clear.

2/10/2008

# Low clearance

# Another one with loss of brakes...



2/10/2008

# Call the Michelin Man!!



Photo by Mark Garfinke

http://www.Airliners.net



# Aircraft vs Aircraft Part III



# Aircraft vs Aircraft Part III





# Comes with AC!!



2/10/2008

Copyright 20