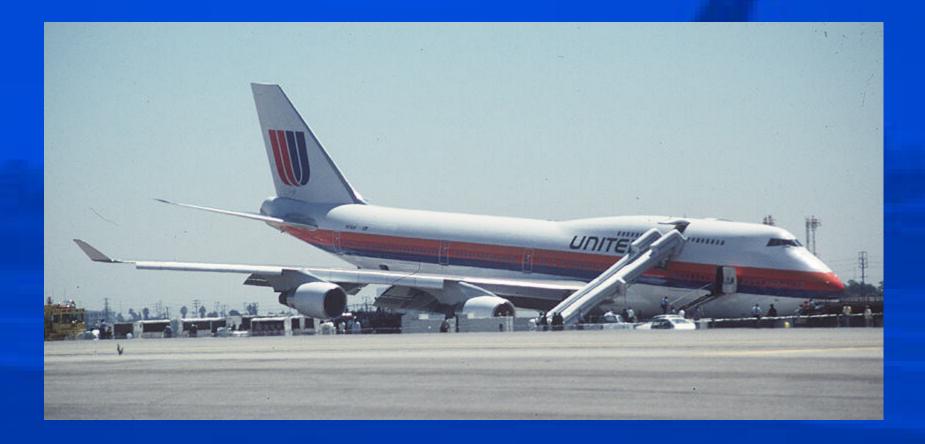

## Only at an Airport!!!

Not your every day calls.

Gary Shoemaker, EMT-P BWI Airport Fire & Rescue Department

2/10/2008

# Cessna 150 into power lines





Plane hit by the wake of a jetliner at an airport. It lost power and hit the lines. No injuries and plane was lowered with minor damage.

2/10/2008

# Uncontrolled engine fire



http://www.Airliners.net





Photo Copyright Rogério Carvalho

AIRLINERS.NET

The operator forgot to lower his outriggers...

# 747 nose gear failed



#### Container into engine

The container was blown into the idling engine of this aircraft by the jet blast of another aircraft.



Engine failure



## Aircraft into truck



# Aircraft into truck



#### No nose gear







# Watch those Props!!





Must come out...



# Hail storm damage



2/10/2008

#### Lost brakes



Both of these aircrafts had their incidents as a result of ground crews not using parking brake...

2/10/2008

# Lost brakes



2/10/2008





2/10/2008

#### Lost brakes



This aircraft was being moved by workers, under power, when it lost its brakes.

2/10/2008





This aircraft was being moved by workers, under power, when it lost its brakes.



#### Lost brakes

This aircraft was being moved by workers, under power, when it lost its brakes.

#### operated by M