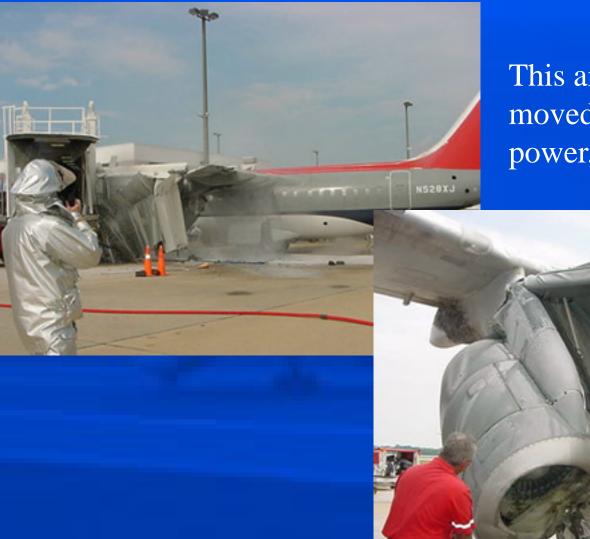

# Aircraft vs vehicle

# Aircraft vs vehicle

Bus driver stated he didn't see the aircraft due to the darkness.