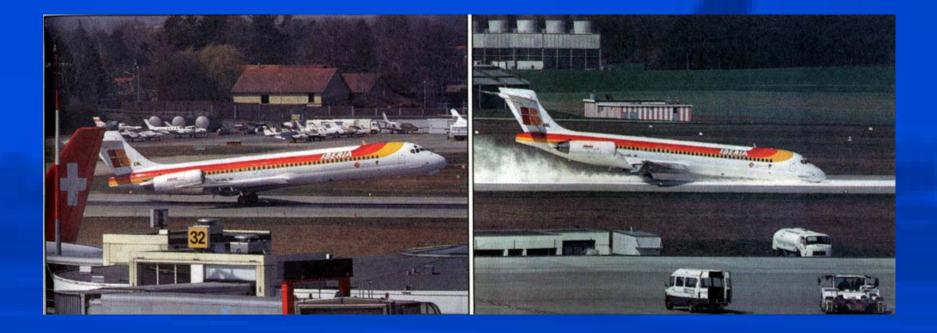

## Only at an Airport!!!

Not your every day calls.

Gary Shoemaker, EMT-P BWI Airport Fire & Rescue Department

2/10/2008

# Cessna 150 into power lines





Plane hit by the wake of a jetliner at an airport. It lost power and hit the lines. No injuries and plane was lowered with minor damage.

2/10/2008

# Uncontrolled engine fire



http://www.Airliners.net





Photo Copyright Rogério Carvalho

AIRLINERS.NET

The operator forgot to lower his outriggers...

# 747 nose gear failed



#### Container into engine

The container was blown into the idling engine of this aircraft by the jet blast of another aircraft.



Engine failure



## Aircraft into truck



# Aircraft into truck



#### No nose gear







# Watch those Props!!





Must come out...



# Hail storm damage



2/10/2008

#### Lost brakes



Both of these aircrafts had their incidents as a result of ground crews not using parking brake...

2/10/2008

# Lost brakes



2/10/2008





2/10/2008

#### Lost brakes



This aircraft was being moved by workers, under power, when it lost its brakes.

2/10/2008





This aircraft was being moved by workers, under power, when it lost its brakes.



#### Lost brakes

This aircraft was being moved by workers, under power, when it lost its brakes.

#### operated by MESABA AIRLINES

= 28



Copyright

# Aircraft vs vehicle





# Aircraft vs vehicle

Bus driver stated he didn't see the aircraft due to the darkness.



# Aircraft vs Aircraft





# Aircraft vs Aircraft



2/10/2008

# Mo