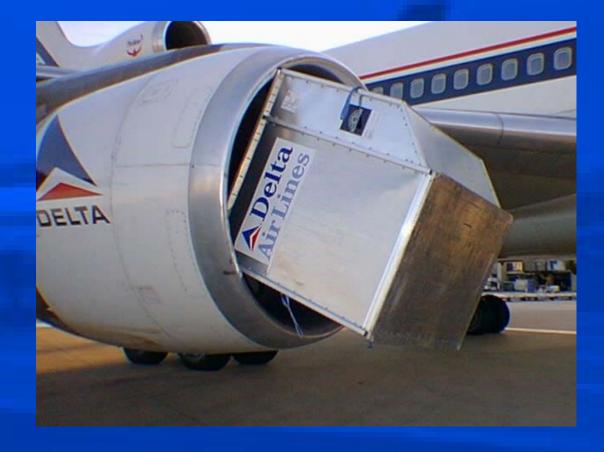

#### Container into engine

The container was blown into the idling engine of this aircraft by the jet blast of another aircraft.

Engine failure