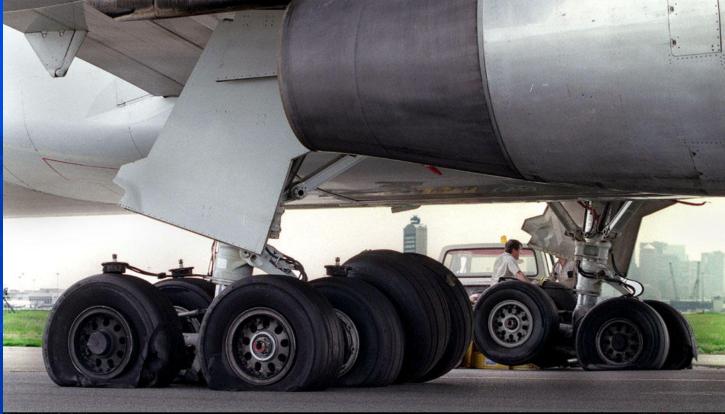

..

2/10/2008

# Lost brakes



2/10/2008





2/10/2008

#### Lost brakes



This aircraft was being moved by workers, under power, when it lost its brakes.

2/10/2008





This aircraft was being moved by workers, under power, when it lost its brakes.



#### Lost brakes

This aircraft was being moved by workers, under power, when it lost its brakes.

#### operated by MESABA AIRLINES

= 28



Copyright

# Aircraft vs vehicle





# Aircraft vs vehicle

Bus driver stated he didn't see the aircraft due to the darkness.



# Aircraft vs Aircraft





# Aircraft vs Aircraft



2/10/2008

# More props at play!



2/10/2008

# Aircraft vs Tug



#### Started to taxi without an all clear.

2/10/2008

# Low clearance

# Another one with loss of brakes...



2/10/2008

# Call the Michelin Man!!



Photo by Mark Garfinke

http://www.Airliners.net



# Aircraft vs Aircraft Part III



# Aircraft vs Aircraft Part III





# Comes with AC!!



2/10/2008

Copyright 20