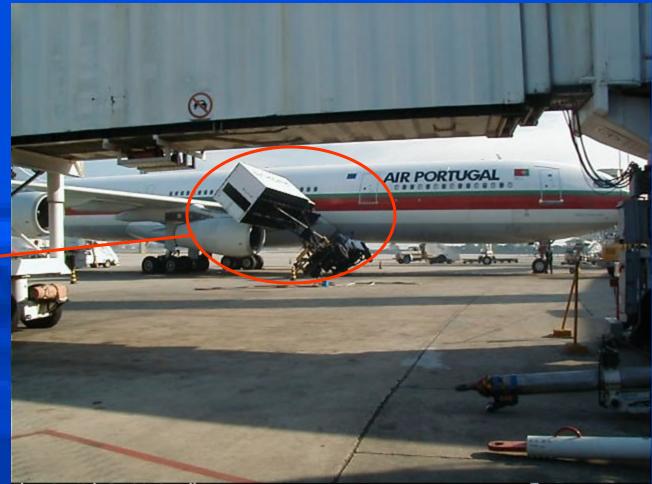

#### Container into engine

The container was blown into the idling engine of this aircraft by the jet blast of another aircraft.

Engine failure