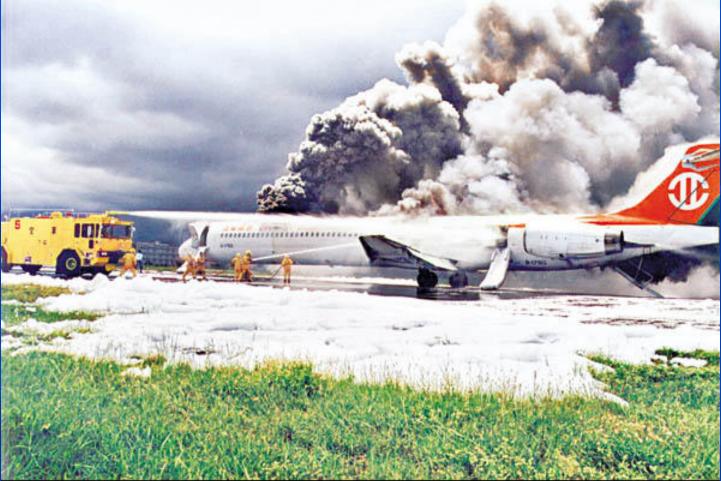

# Uncontrolled engine fire

http://www.Airliners.net

Photo Copyright Rogério Carvalho

AIRLINERS.NET

The operator forgot to lower his outriggers...