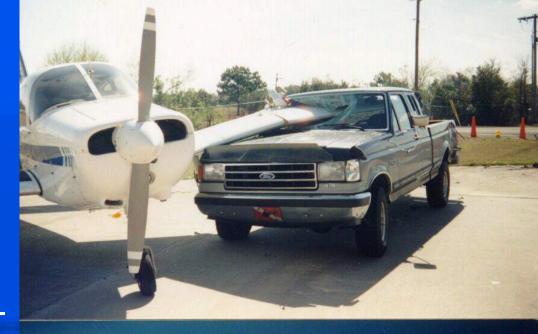

r power, when it lost its brakes.

2/10/2008





This aircraft was being moved by workers, under power, when it lost its brakes.



#### Lost brakes

This aircraft was being moved by workers, under power, when it lost its brakes.

#### operated by MESABA AIRLINES

= 28



Copyright

# Aircraft vs vehicle





# Aircraft vs vehicle

Bus driver stated he didn't see the aircraft due to the darkness.



# Aircraft vs Aircraft





# Aircraft vs Aircraft



2/10/2008

# More props at play!



2/10/2008

# Aircraft vs Tug



#### Started to taxi without an all clear.

2/10/2008

# Low clearance

# Another one with loss of brakes...



2/10/2008

# Call the Michelin Man!!



Photo by Mark Garfinke

http://www.Airliners.net



# Aircraft vs Aircraft Part III



# Aircraft vs Aircraft Part III





# Comes with AC!!



2/10/2008

Copyright 20