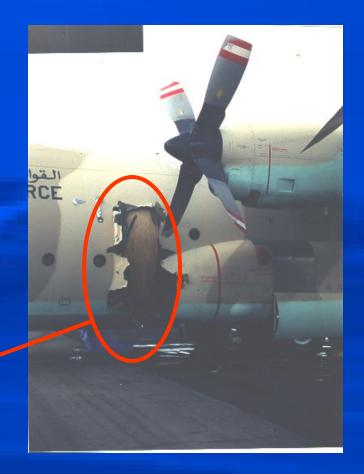

## Only at an Airport!!!

Not your every day calls.

Gary Shoemaker, EMT-P BWI Airport Fire & Rescue Department

2/10/2008

# Cessna 150 into power lines





Plane hit by the wake of a jetliner at an airport. It lost power and hit the lines. No injuries and plane was lowered with minor damage.

2/10/2008

# Uncontrolled engine fire



http://www.Airliners.net





Photo Copyright Rogério Carvalho

AIRLINERS.NET

The operator forgot to lower his outriggers...

# 747 nose gear failed



#### Container into engine

The container was blown into the idling engine of this aircraft by the jet blast of another aircraft.



Engine failure



## Aircraft into truck



# Aircraft into truck



#### No nose gear







# Watch those Props!!





Must come out...



# Hail storm damage



2/10/2008

#### Lost brakes



Both of these aircrafts had their incidents as a result of ground crews not using parking brake...

2/10/2008

# Lost brakes



2/10/2008





2/10/2008

#### Lost brakes



This aircraft was being moved by workers, under power, when it lost its brakes.

2/10/2008





This aircraft was being moved by workers, under power, when it lost its brakes.



#### Lost brakes

This aircraft was being moved by workers, under power, when it lost its brakes.

#### operated by MESABA AIRLINES

= 28



Copyright

# Aircraft vs vehicle





# Aircraft vs vehicle

Bus driver stated he didn't see the aircraft due to the darkness.



# Aircraft vs Aircraft





# Aircraft vs Aircraft



2/10/2008

# More props at play!



2/10/2008

# Aircraft vs Tug