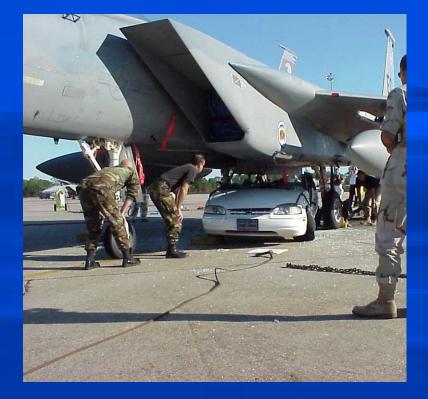

the idling engine of this aircraft by the jet blast of another aircraft.



Engine failure



## Aircraft into truck



# Aircraft into truck



#### No nose gear







# Watch those Props!!





Must come out...



# Hail storm damage



2/10/2008

#### Lost brakes



Both of these aircrafts had their incidents as a result of ground crews not using parking brake...

2/10/2008

# Lost brakes



2/10/2008





2/10/2008

#### Lost brakes



This aircraft was being moved by workers, under power, when it lost its brakes.

2/10/2008





This aircraft was being moved by workers, under power, when it lost its brakes.



#### Lost brakes

This aircraft was being moved by workers, under power, when it lost its brakes.

#### operated by MESABA AIRLINES

= 28



Copyright

# Aircraft vs vehicle





# Aircraft vs vehicle

Bus driver stated he didn't see the aircraft due to the darkness.



# Aircraft vs Aircraft





# Aircraft vs Aircraft



2/10/2008

# More props at play!



2/10/2008

# Aircraft vs Tug



#### Started to taxi without an all clear.

2/10/2008

# Low clearance

# Another one with loss of brakes...



2/10/2008

# Call the Michelin Man!!



Photo by Mark Garfinke

http://www.Airliners.net



# Aircraft vs Aircraft Part III



# Aircraft vs Aircraft Part III





# Comes with AC!!



2/10/2008

Copyright 20