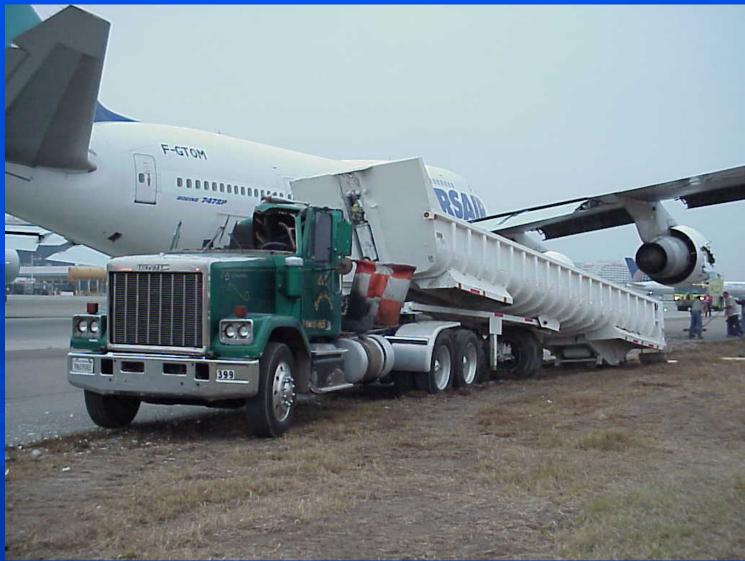

# Aircraft vs vehicle

# Aircraft vs vehicle

Bus driver stated he didn't see the aircraft due to the darkness.