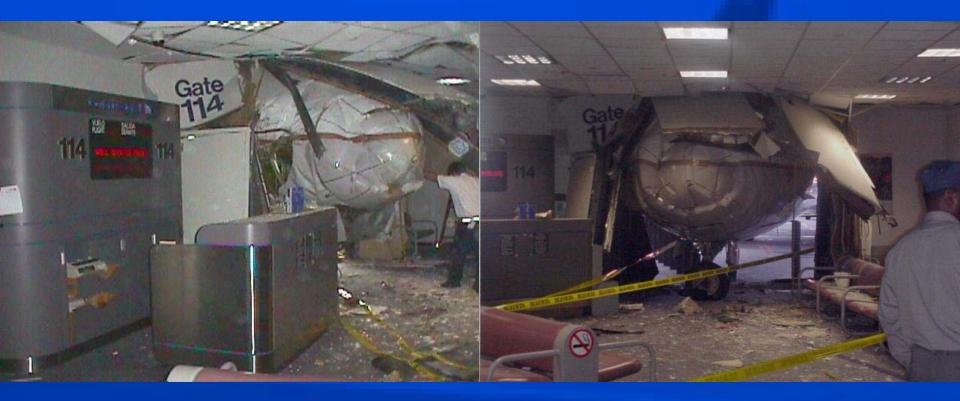

er lines





Plane hit by the wake of a jetliner at an airport. It lost power and hit the lines. No injuries and plane was lowered with minor damage.

2/10/2008

# Uncontrolled engine fire



http://www.Airliners.net





Photo Copyright Rogério Carvalho

AIRLINERS.NET

The operator forgot to lower his outriggers...

# 747 nose gear failed



#### Container into engine

The container was blown into the idling engine of this aircraft by the jet blast of another aircraft.



Engine failure



## Aircraft into truck



# Aircraft into truck



#### No nose gear







# Watch those Props!!





Must come out...



# Hail storm damage



2/10/2008

#### Lost brakes



Both of these aircrafts had their incidents as a result of ground crews not using parking brake...

2/10/2008

# Lost brakes



2/10/2008





2/10/2008

#### Lost brakes



This aircraft was being moved by workers, under power, when it lost its brakes.

2/10/2008





This aircraft was being moved by workers, under power, when it lost its brakes.



#### Lost brakes

This aircraft was being moved by workers, under power, when it lost its brakes.

#### operated by MESABA AIRLINES

= 28



Copyright

# Aircraft vs vehicle





# Aircraft vs vehicle

Bus driver stated he didn't see the aircraft due to the darkness.



# Aircraft vs Aircraft





# Aircraft vs Aircraft



2/10/2008

# More props at play!



2/10/2008

# Aircraft vs Tug



#### Started to taxi without an all clear.

2/10/2008

# Low clearance

# Another one with loss of brakes...



2/10/2008

# Call the Michelin Man!!



Photo by Mark Garfinke

http