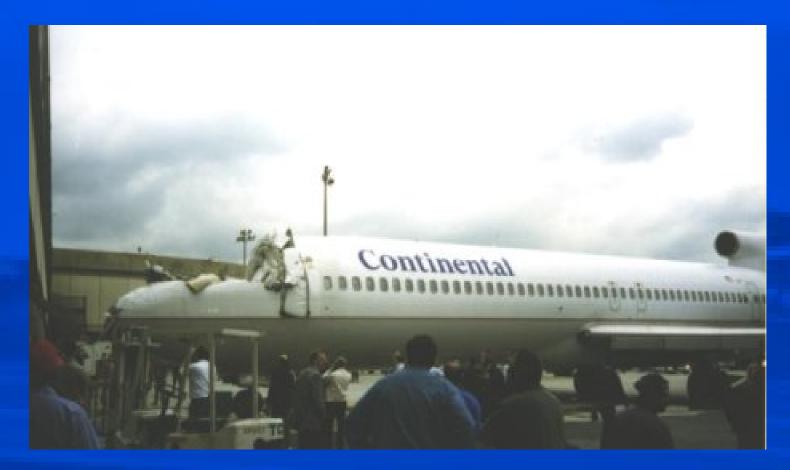

#### Lost brakes

This aircraft was being moved by workers, under power, when it lost its brakes.

2/10/2008

This aircraft was being moved by workers, under power, when it lost its brakes.

#### Lost brakes

This aircraft was being moved by workers, under power, when it lost its brakes.