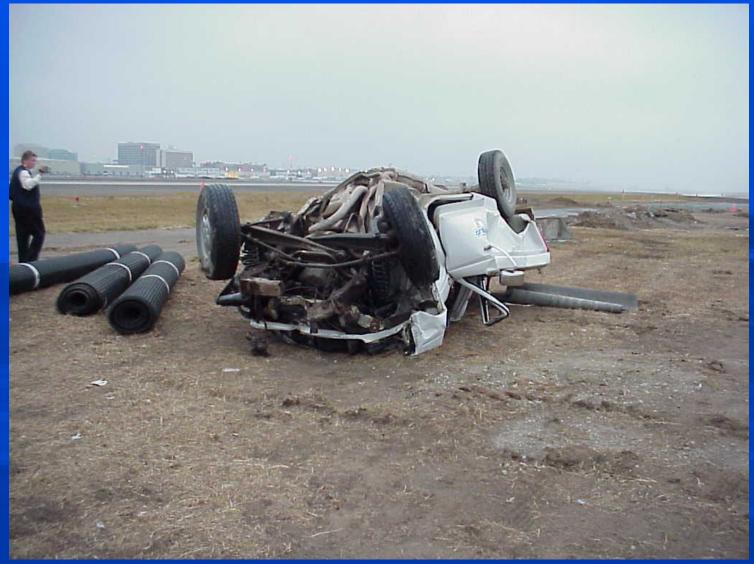

## Only at an Airport!!!

Not your every day calls.

Gary Shoemaker, EMT-P BWI Airport Fire & Rescue Department

2/10/2008

# Cessna 150 into power lines





Plane hit by the wake of a jetliner at an airport. It lost power and hit the lines. No injuries and plane was lowered with minor damage.

2/10/2008

# Uncontrolled engine fire



http://www.Airliners.net





Photo Copyright Rogério Carvalho

AIRLINERS.NET

The operator forgot to lower his outriggers...

# 747 nose gear failed



#### Container into engine

The container was blown into the idling engine of this aircraft by the jet blast of another aircraft.



Engine failure



## Aircraft into truck



# Aircraft into truck



#### No nose gear







# Watch those Props!!





Must come out...



# Hail storm damage



2/10/2008

#### Lost brakes



Both of these aircrafts had their incidents as a result of ground crews not using parking brake...

2/10/2008

# Lost brakes



2/10/2008





2/10/2008

#### Lost brakes



This aircraft was being moved by workers, under power, when it lost its brakes.

2/10/2008





This aircraft was being moved by workers, under power, when it lost its brakes.



#### Lost brakes

This aircraft was being moved by workers, under power, when it lost its brakes.

#### operated by MESABA AIRLINES

= 28



Copyright

# Aircraft vs vehicle





# Aircraft vs vehicle

Bus driver stated he didn't see the aircraft due to the darkness.



# Aircraft vs Aircraft





# Aircraft vs Aircraft



2/10/2008

# More p