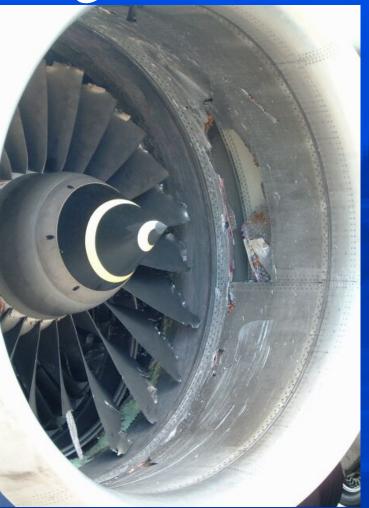

#### Container into engine

The container was blown into the idling engine of this aircraft by the jet blast of another aircraft.

Engine failure