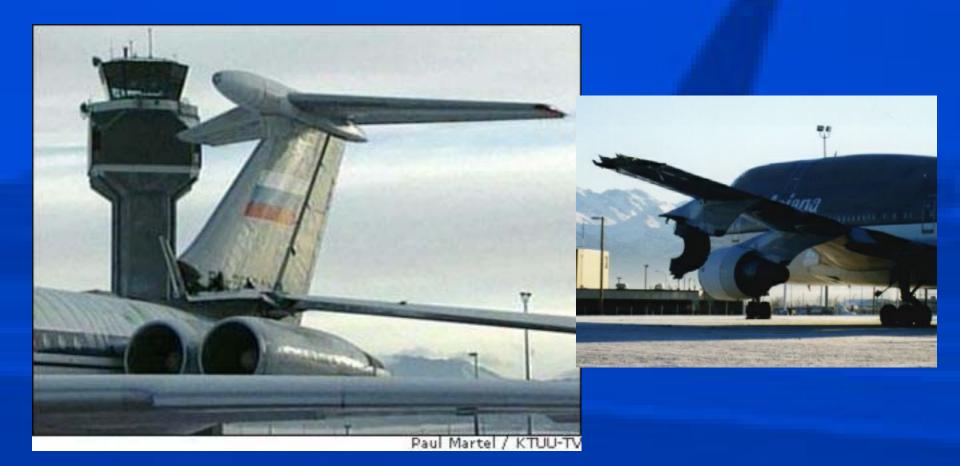

der power, when it lost its brakes.

2/10/2008





This aircraft was being moved by workers, under power, when it lost its brakes.



#### Lost brakes

This aircraft was being moved by workers, under power, when it lost its brakes.

#### operated by MESABA AIRLINES

= 28



Copyright

# Aircraft vs vehicle





# Aircraft vs vehicle

Bus driver stated he didn't see the aircraft due to the darkness.



# Aircraft vs Aircraft





# Aircraft vs Aircraft



2/10/2008

# More props at play!



2/10/2008

# Aircraft vs Tug



#### Started to taxi without an all clear.

2/10/2008

# Low clearance

# Another one with loss of brakes...



2/10/2008

# Call the Michelin Man!!



Photo by Mark Garfinke

http://www.Airliners.net



# Aircraft vs Aircraft Part III



# Aircraft vs Aircraft Part III





# Comes with AC!!



2/10/2008

Copyright 20