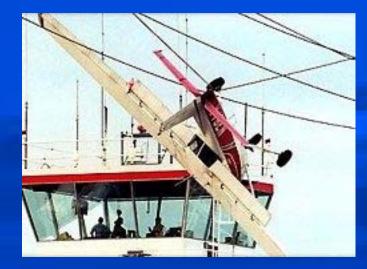

# Cessna 150 into power lines

Plane hit by the wake of a jetliner at an airport. It lost power and hit the lines. No injuries and plane was lowered with minor damage.

2/10/2008